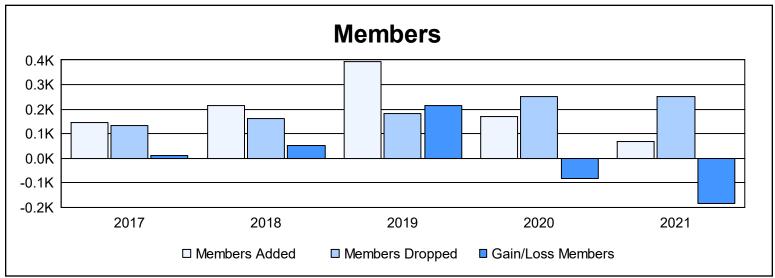

District 115CS As of June 2021 Cumulative

| Year      | New<br>Clubs | Dropped<br>Clubs | Gain/<br>Loss<br>Clubs | New<br>Members | Charter<br>Members | Reinstate<br>Members | Transfer<br>Members | Total<br>Member<br>Added | Total<br>Members<br>Dropped | Gain/<br>Loss<br>Members |
|-----------|--------------|------------------|------------------------|----------------|--------------------|----------------------|---------------------|--------------------------|-----------------------------|--------------------------|
| 2016-2017 | 1            | 0                | 1                      | 102            | 31                 | 5                    | 6                   | 144                      | 132                         | 12                       |
| 2017-2018 | 2            | 1                | 1                      | 146            | 51                 | 6                    | 10                  | 213                      | 163                         | 50                       |
| 2018-2019 | 5            | 0                | 5                      | 266            | 112                | 1                    | 15                  | 394                      | 180                         | 214                      |
| 2019-2020 | 2            | 1                | 1                      | 53             | 85                 | 25                   | 5                   | 168                      | 252                         | -84                      |
| 2020-2021 | 0            | 8                | -8                     | 40             | 23                 | 2                    | 3                   | 68                       | 252                         | -184                     |
| Average   | 2            | 2                | 0                      | 121            | 60                 | 8                    | 8                   | 197                      | 196                         | 2                        |