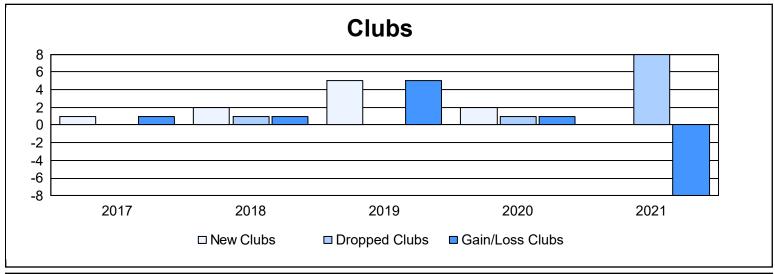

District 115CS As of June 2021 Cumulative

| Year      | New<br>Clubs | Dropped<br>Clubs | Gain/<br>Loss<br>Clubs | New<br>Members | Charter<br>Members | Reinstate<br>Members | Transfer<br>Members | Total<br>Member<br>Added | Total<br>Members<br>Dropped | Gain/<br>Loss<br>Members |
|-----------|--------------|------------------|------------------------|----------------|--------------------|----------------------|---------------------|--------------------------|-----------------------------|--------------------------|
| 2016-2017 | 1            | 0                | 1                      | 102            | 31                 | 5                    | 6                   | 144                      | 132                         | 12                       |
| 2017-2018 | 2            | 1                | 1                      | 146            | 51                 | 6                    | 10                  | 213                      | 163                         | 50                       |
| 2018-2019 | 5            | 0                | 5                      | 266            | 112                | 1                    | 15                  | 394                      | 180                         | 214                      |
| 2019-2020 | 2            | 1                | 1                      | 53             | 85                 | 25                   | 5                   | 168                      | 252                         | -84                      |
| 2020-2021 | 0            | 8                | -8                     | 40             | 23                 | 2                    | 3                   | 68                       | 252                         | -184                     |
| Average   | 2            | 2                | 0                      | 121            | 60                 | 8                    | 8                   | 197                      | 196                         | 2                        |